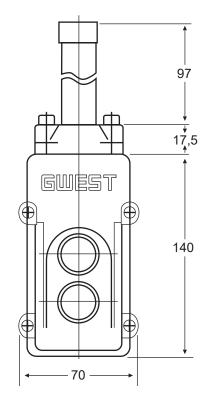

### **SECTIONS AND DIMENSIONS**

| PRODUCT CODE | DESCRIPTION                       |
|--------------|-----------------------------------|
| VK - 2       | Crane Control 2 Hole Single Speed |