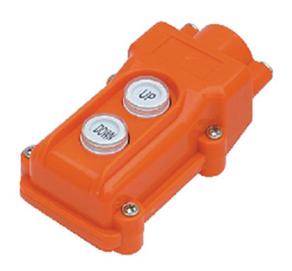

### **DESCRIPTION**

Crane control box is compact and ergonomic design and 1 Quick push button.

Depending on the single speed control system model.

Mechanical locking for security reasons.

#### **FEATURES**

- Made of robust and high-impact thermoplastic.
- Ensures a long service life.
- 100g shockproof.
- Safe and reliable, comfortable to use and can be used with one hand.